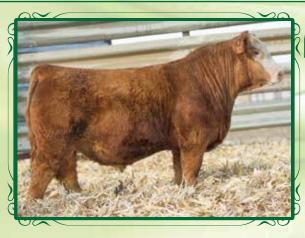

TJ Franchise 451D x AKF Miss A14W Breeder: Roberts Simmentals Buyer: Jason Stewart, Wakefield, NE

\$5,800